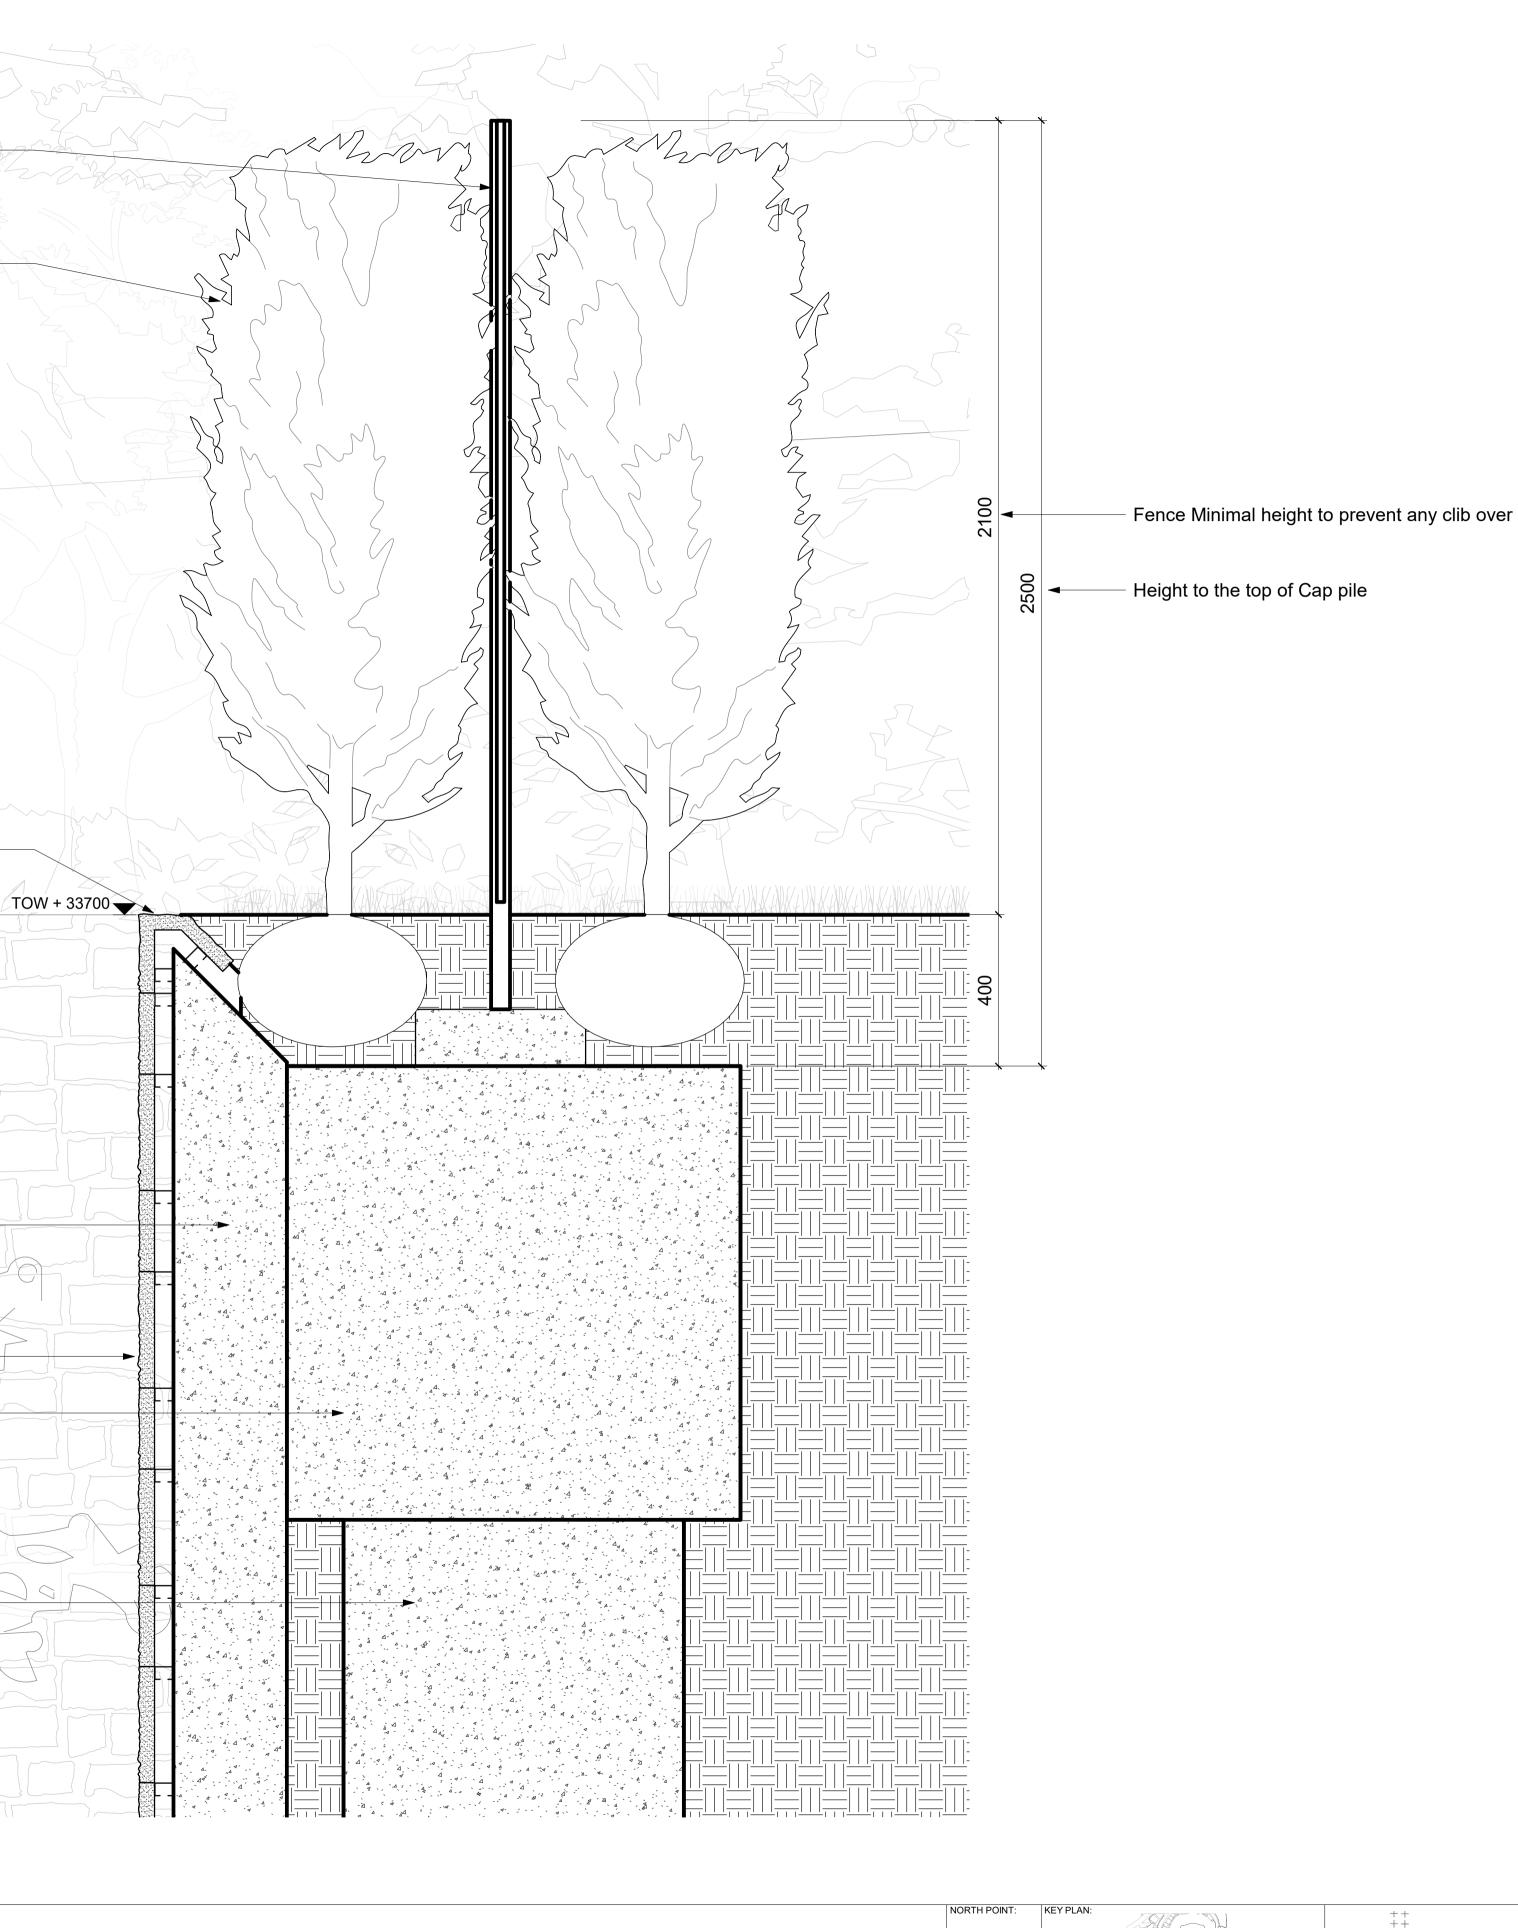

Screen fence with perforated mesh fencing to allow for wind to percolate through.

Hedge 2

Granite Coping

Concrete retaining wall as per structural engineer design

Granite Cladding Fix on conrete wall via steel support

Pile Cap

Secant Concrete Pile

NOTES: DETAILS: REV. DATE: INITIALS: (1): Allow 20% additional for geotextile and reinforced geogrid for overlap and cutting requirements Additional twinwall Geonet(GLTWGNA) to be installed where sub-base is installed below 3% CBR - min 2% For All exact species, refer to Landscape Planting Plan drawing (486\_WS\_15\_00\_03). For All exact material, refer to Landscape Material Specification drawing (486\_WS\_15\_00\_04). All Level (Such as TOK,FFL,RDL & RL) given are indicative only. Refer to civil engineer road design for exct road level. Refer to architectural footpath level drawings for others. Same conditions apply for building detail or road/footpath build up. Where tree is planted along a slope or embankment(maximum 1:4 grade) local depression to allow for water to collect around base of tree. Copyright of this drawing is vested in the Architect and it must not be copied or reproduced without consent. Figured dimensions only are to be taken from this drawing. All contractors must visit site and be responsible for taking and checking all dimensions relative their work. PLUS Architecture are to be advised of any variation between drawings and site conditions and site conditions DO NOT SCALE OFF THIS DRAWING ..... IF IN DOUBT ASK